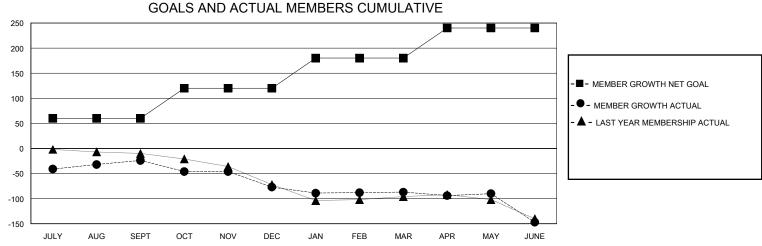

## District 2 E2

Results as of: 6/30/2020

| GMT:          |               | LOC         | CATION TEXAS  |                       |                        |                         | GMT CA                                             |  |
|---------------|---------------|-------------|---------------|-----------------------|------------------------|-------------------------|----------------------------------------------------|--|
|               | Club          | s           |               | Members               |                        |                         |                                                    |  |
|               | RESULTS FOR   | R 2019-2020 |               | RESULTS FOR 2019-2020 |                        |                         |                                                    |  |
| QUARTER       | NEW CLUB GOAL | NEW CLUBS   | DROPPED CLUBS | QUARTER MEMB          | BER GROWTH NET<br>GOAL | MEMBER GROWTH<br>ACTUAL | DROPPED<br>MEMBERS ACTUAL<br>(including transfers) |  |
| JULY/AUG/SEPT | 1             | 0           | 1             | JULY/AUG/SEPT         | 60                     | 69                      | 87                                                 |  |
| OCT/NOV/DEC   | 0             | 0           | 3             | OCT/NOV/DEC           | 60                     | 47                      | 96                                                 |  |
| JAN/FEB/MAR   | 0             | 0           | 0             | JAN/FEB/MAR           | 60                     | 49                      | 53                                                 |  |
| APR/MAY/JUNE  | 0             | 0           | 0             | APR/MAY/JUNE          | 60                     | 31                      | 77                                                 |  |